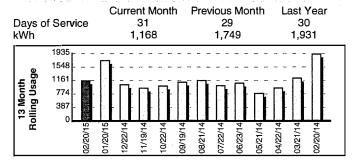

## 1 5000269834 7703 0000017417 0000016641

Please mail this portion with your payment.

| Account Name                     | Account Number |       | Bill Date  |       | Important Contact Information |                               |
|----------------------------------|----------------|-------|------------|-------|-------------------------------|-------------------------------|
| WASHINGTON CO PRCT 4             | 50002          | 69834 |            | 02/25 | /2015                         | Member Service (800) 842-7708 |
| Meter Number Rate                | Meter Readings | Days  | Multiplier | kWh   | Charge                        | Power Outages (800) 949-4414  |
| 94412551 Commercial Single Phase | 67,270-68,438  | 31    | 1          | 1,168 | \$166.41                      | bluebonnetelectric.coop       |
|                                  |                |       | Oursent Oh |       | ¢166.41                       | pidepolitierelectific.coop    |

#### Meter: 94412551 Service Address: 402 N MAIN--JP OFFICE--WASH CO #4 BURTON

| Current Charges                         | \$166.41 |
|-----------------------------------------|----------|
| Late Payment Charge                     | \$11.30  |
| Franchise Fee-Burton                    | \$3.04   |
| (Includes \$30.00 monthly minimum)      |          |
| Bluebonnet Commercial Service 1,168 kWh | \$70.81  |
| Wholesale Power Cost 1,168 kWh          | \$81.26  |
| Service From: 01/20/2015 - 02/20/2015   |          |